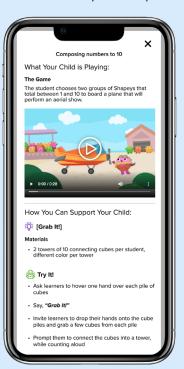

#### Dashboards and Reporting

Counting

My Math Academy's easy-to-use, real-time Dashboards allow teachers and administrators to monitor progress at the district, school,

and classroom level, delivering actionable insights about every student. Additionally, the Caregiver Center's easyto-access performance **Dashboards** showcase realtime student progress against standards and benchmarks.