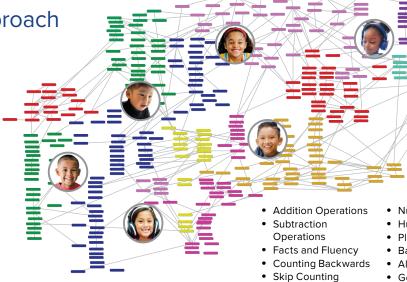

#### Patented Mastery Approach

The Research-Based
Knowledge Map, developed
by our team of curriculum
experts with 200+ years of
combined experience, breaks
down standards into granular
Learning Objectives. Our
patented Mastery Learning
System guides students through
these Learning Objectives,
delivering an equitable,
individualized learning
experience for all.

- Number Line
- Hundred Chart
- Place Value
- Base-Ten System
- Algebraic Thinking\*
- Geometry\*
- \* Coming Fall 2023