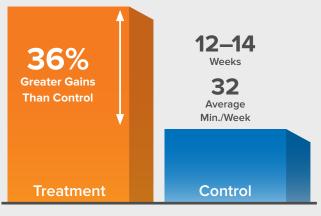

# My Math Academy Increased Math Gains by 36%

20 Classrooms

100% Low-Income Population

My Math Academy significantly accelerates learning gains in students' math knowledge, compared to control-group peers.

**Students** 

https://www.ageoflearning.com/research/